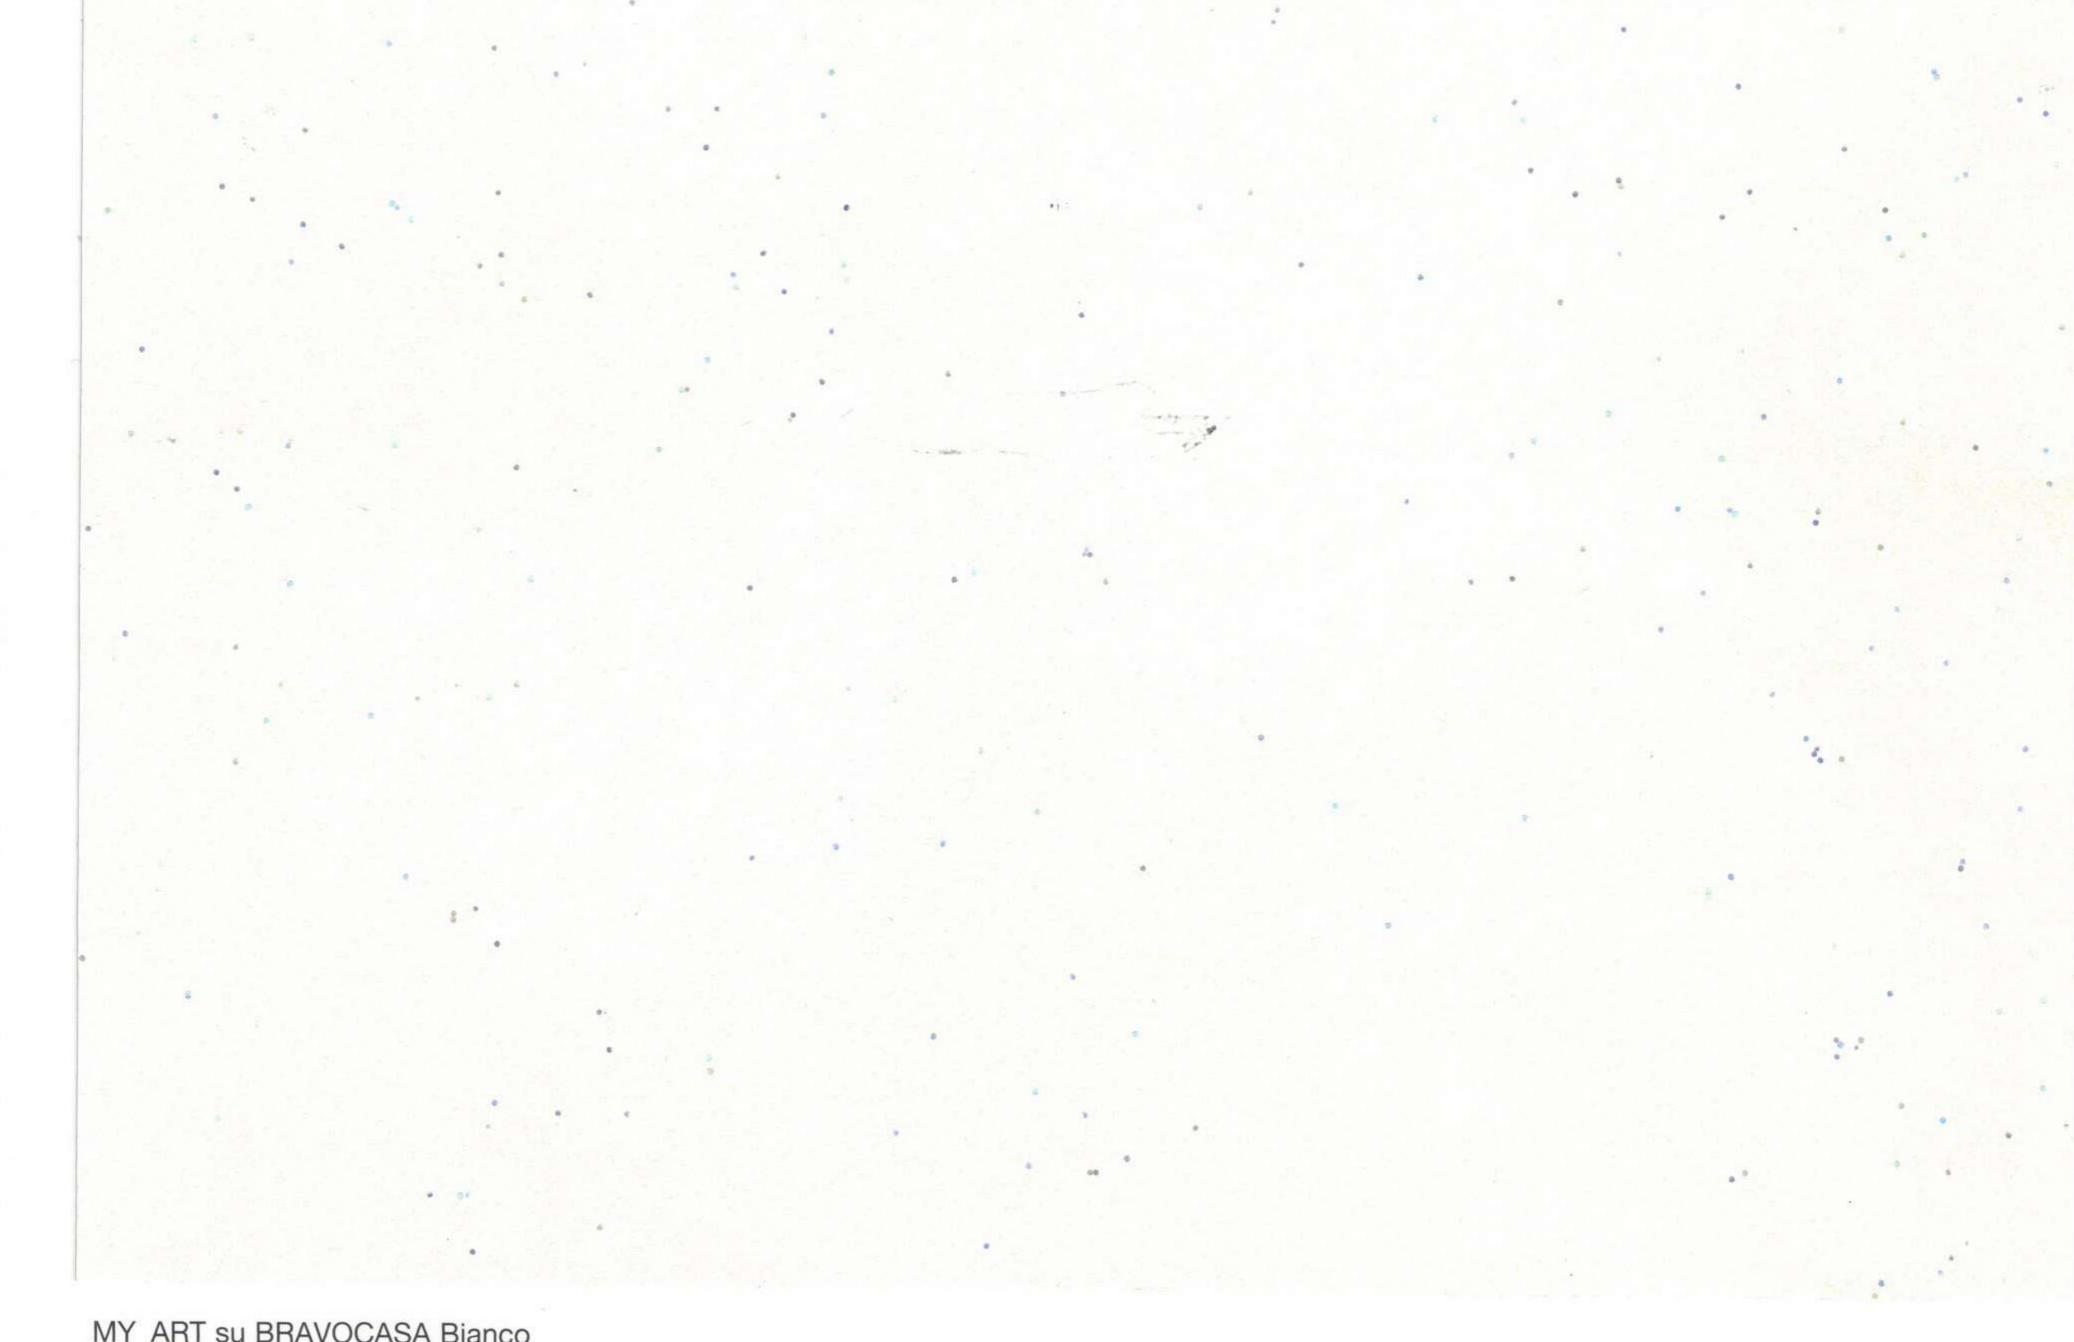

I colori di questa cartella sono ottenuti applicando MY\_ART su idropittura BRAVOCASA nella tinta indicata. / The colors in this catalogue are obtained by applying MY\_ART on the water-based wall paint BRAVOCASA in the color indicated. / Les couleurs de cette carte sont récrées avec une application de MY\_ART sur du BRAVOCASA dans la teinte indiquée. Цвета данного каталога получены с помощью нанесения MY\_ART на гладкую краску BRAVOCASA в указанном цвете.