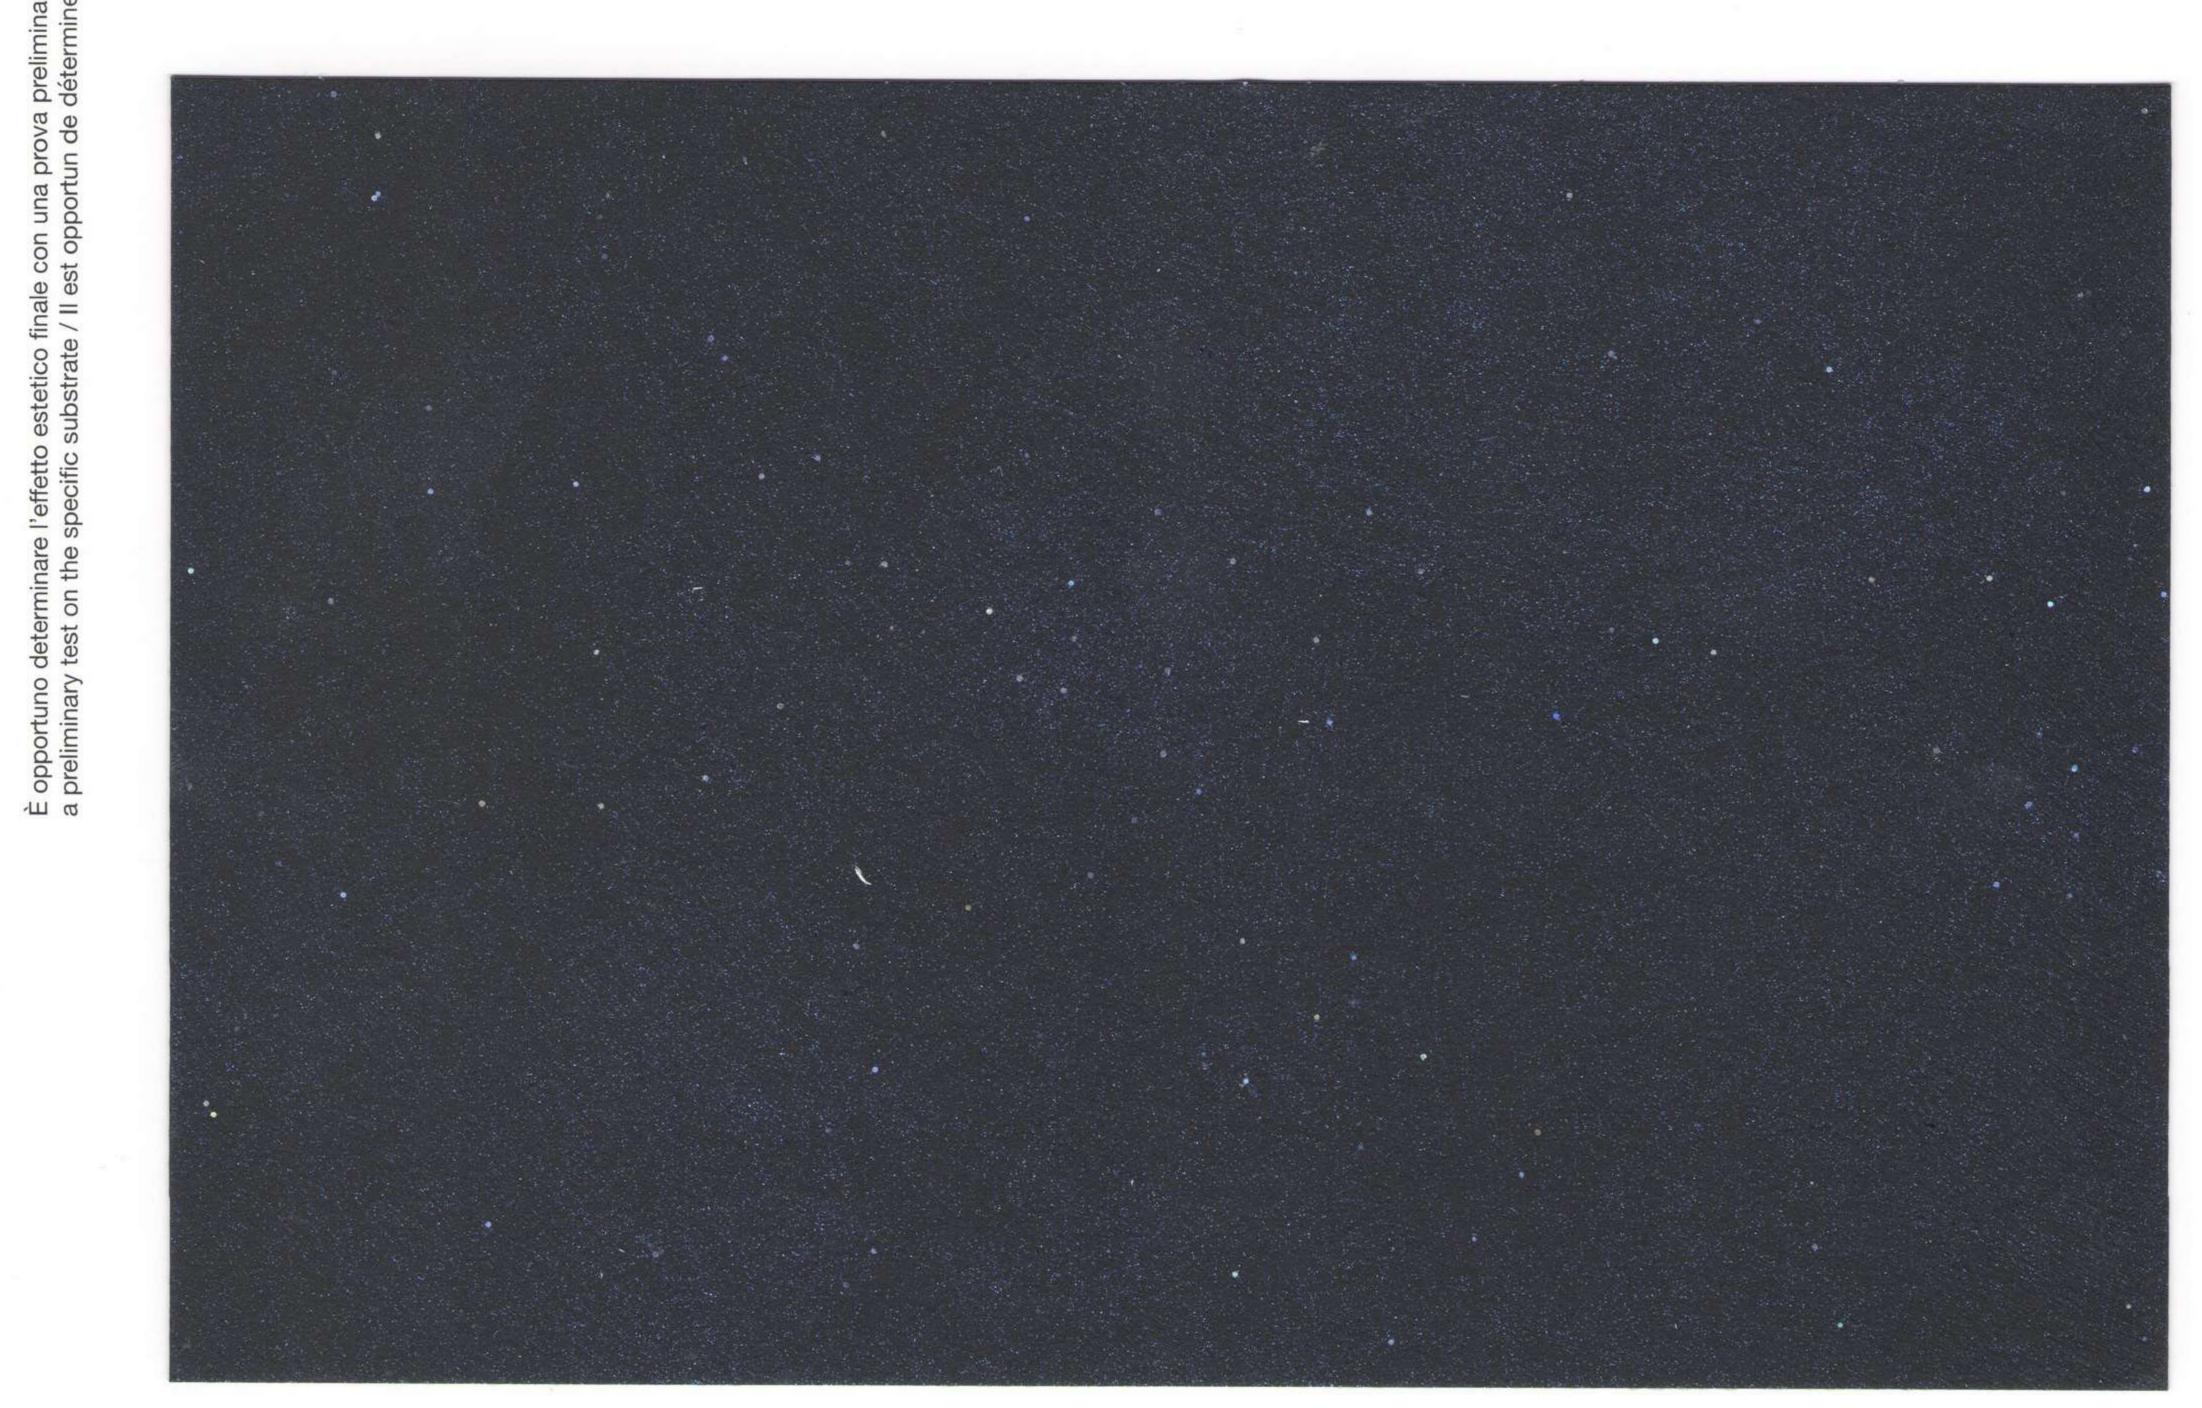

I colori di questa cartella sono ottenuti applicando MY\_ART su idropittura BRAVOCASA nella tinta indicata. / The colors in this catalogue are obtained by applying MY\_ART on the water-based wall paint BRAVOCASA in the color indicated. / Les couleurs de cette carte sont récrées avec une application de MY\_ART sur du BRAVOCASA dans la teinte indiquée. Цвета данного каталога получены с помощью нанесения MY\_ART на гладкую краску BRAVOCASA в указанном цвете.