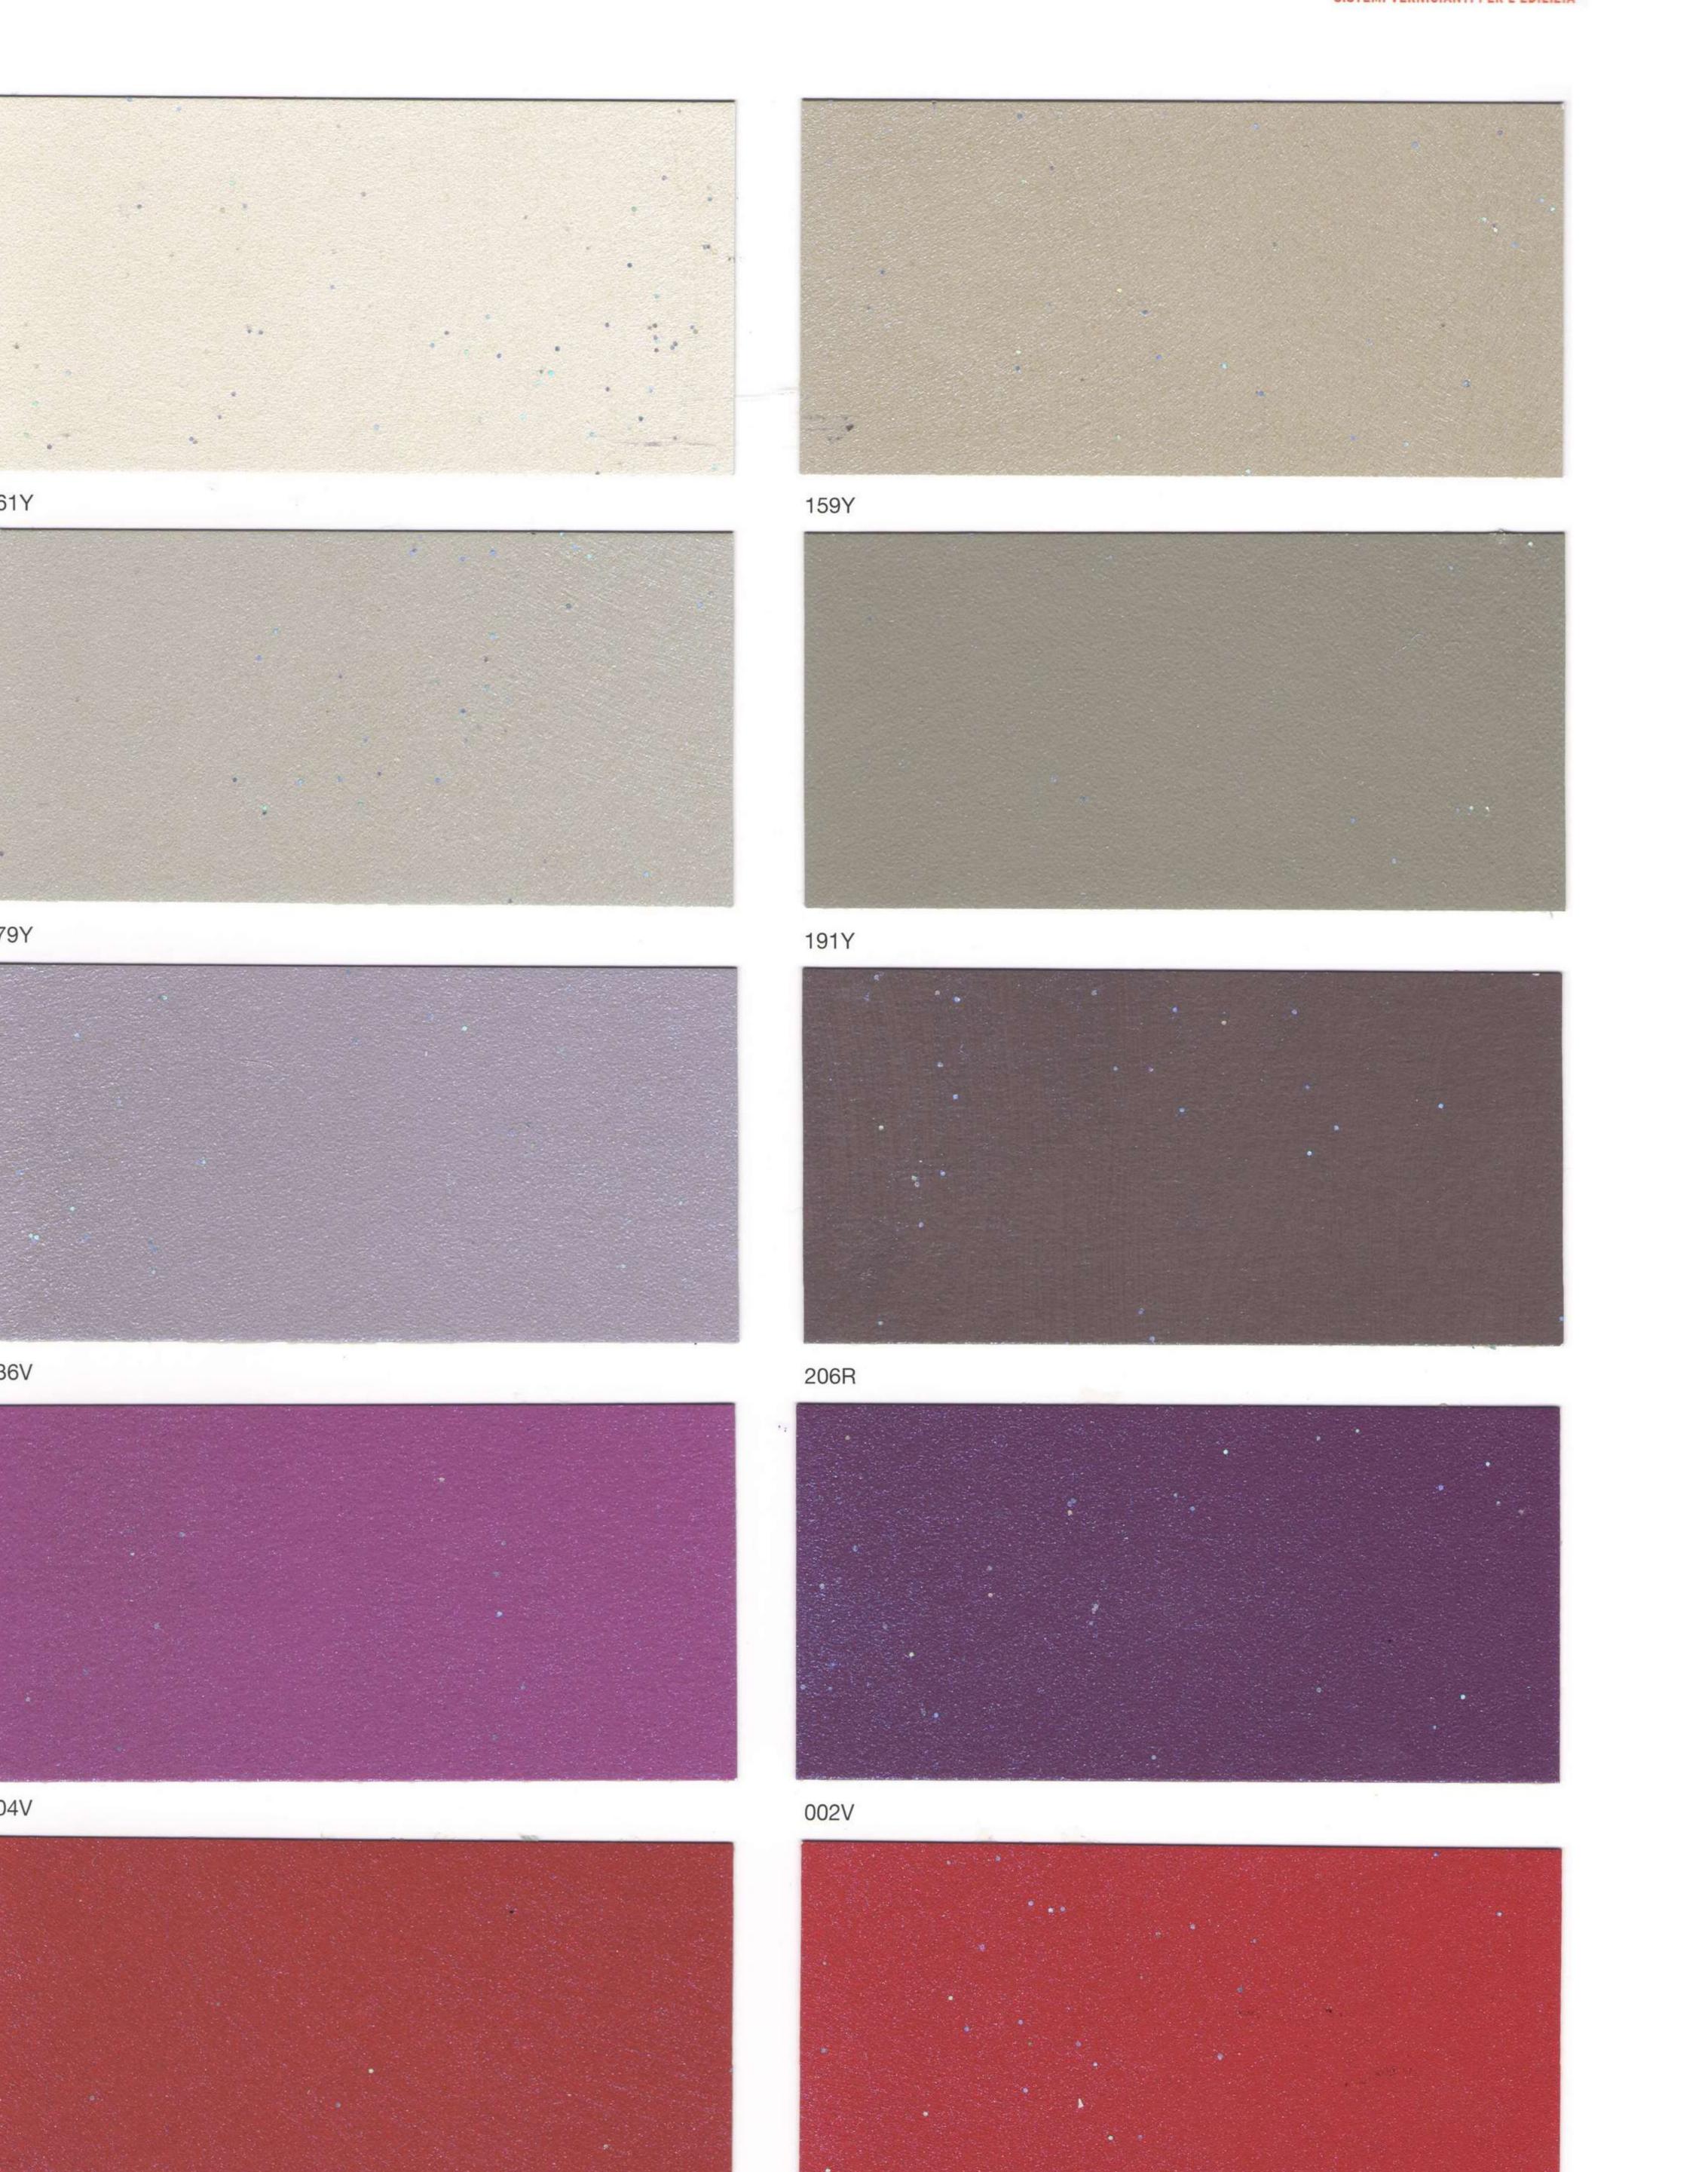

I colori di questa cartella sono ottenuti applicando MY\_ART su idropittura BRAVOCASA nella tinta indicata. / The colors in this catalogue are obtained by applying MY\_ART on the water-based wall paint BRAVOCASA in the color indicated. / Les couleurs de cette carte sont récrées avec une application de MY\_ART sur du BRAVOCASA dans la teinte indiquée. Цвета данного каталога получены с помощью нанесения MY\_ART на гладкую краску BRAVOCASA в указанном цвете. I colori di questa cartella sono ottenuti applicando MY\_ART su idropittura BRAVOCASA nella tinta indicata. / The colors in this catalogue are obtained by applying MY\_ART on the water-based wall paint BRAVOCASA in the color indicated. / Les couleurs de cette carte sont récrées avec une application de MY\_ART sur du BRAVOCASA dans la teinte indiquée. Цвета данного каталога получены с помощью нанесения MY\_ART на гладкую краску BRAVOCASA в указанном цвете.