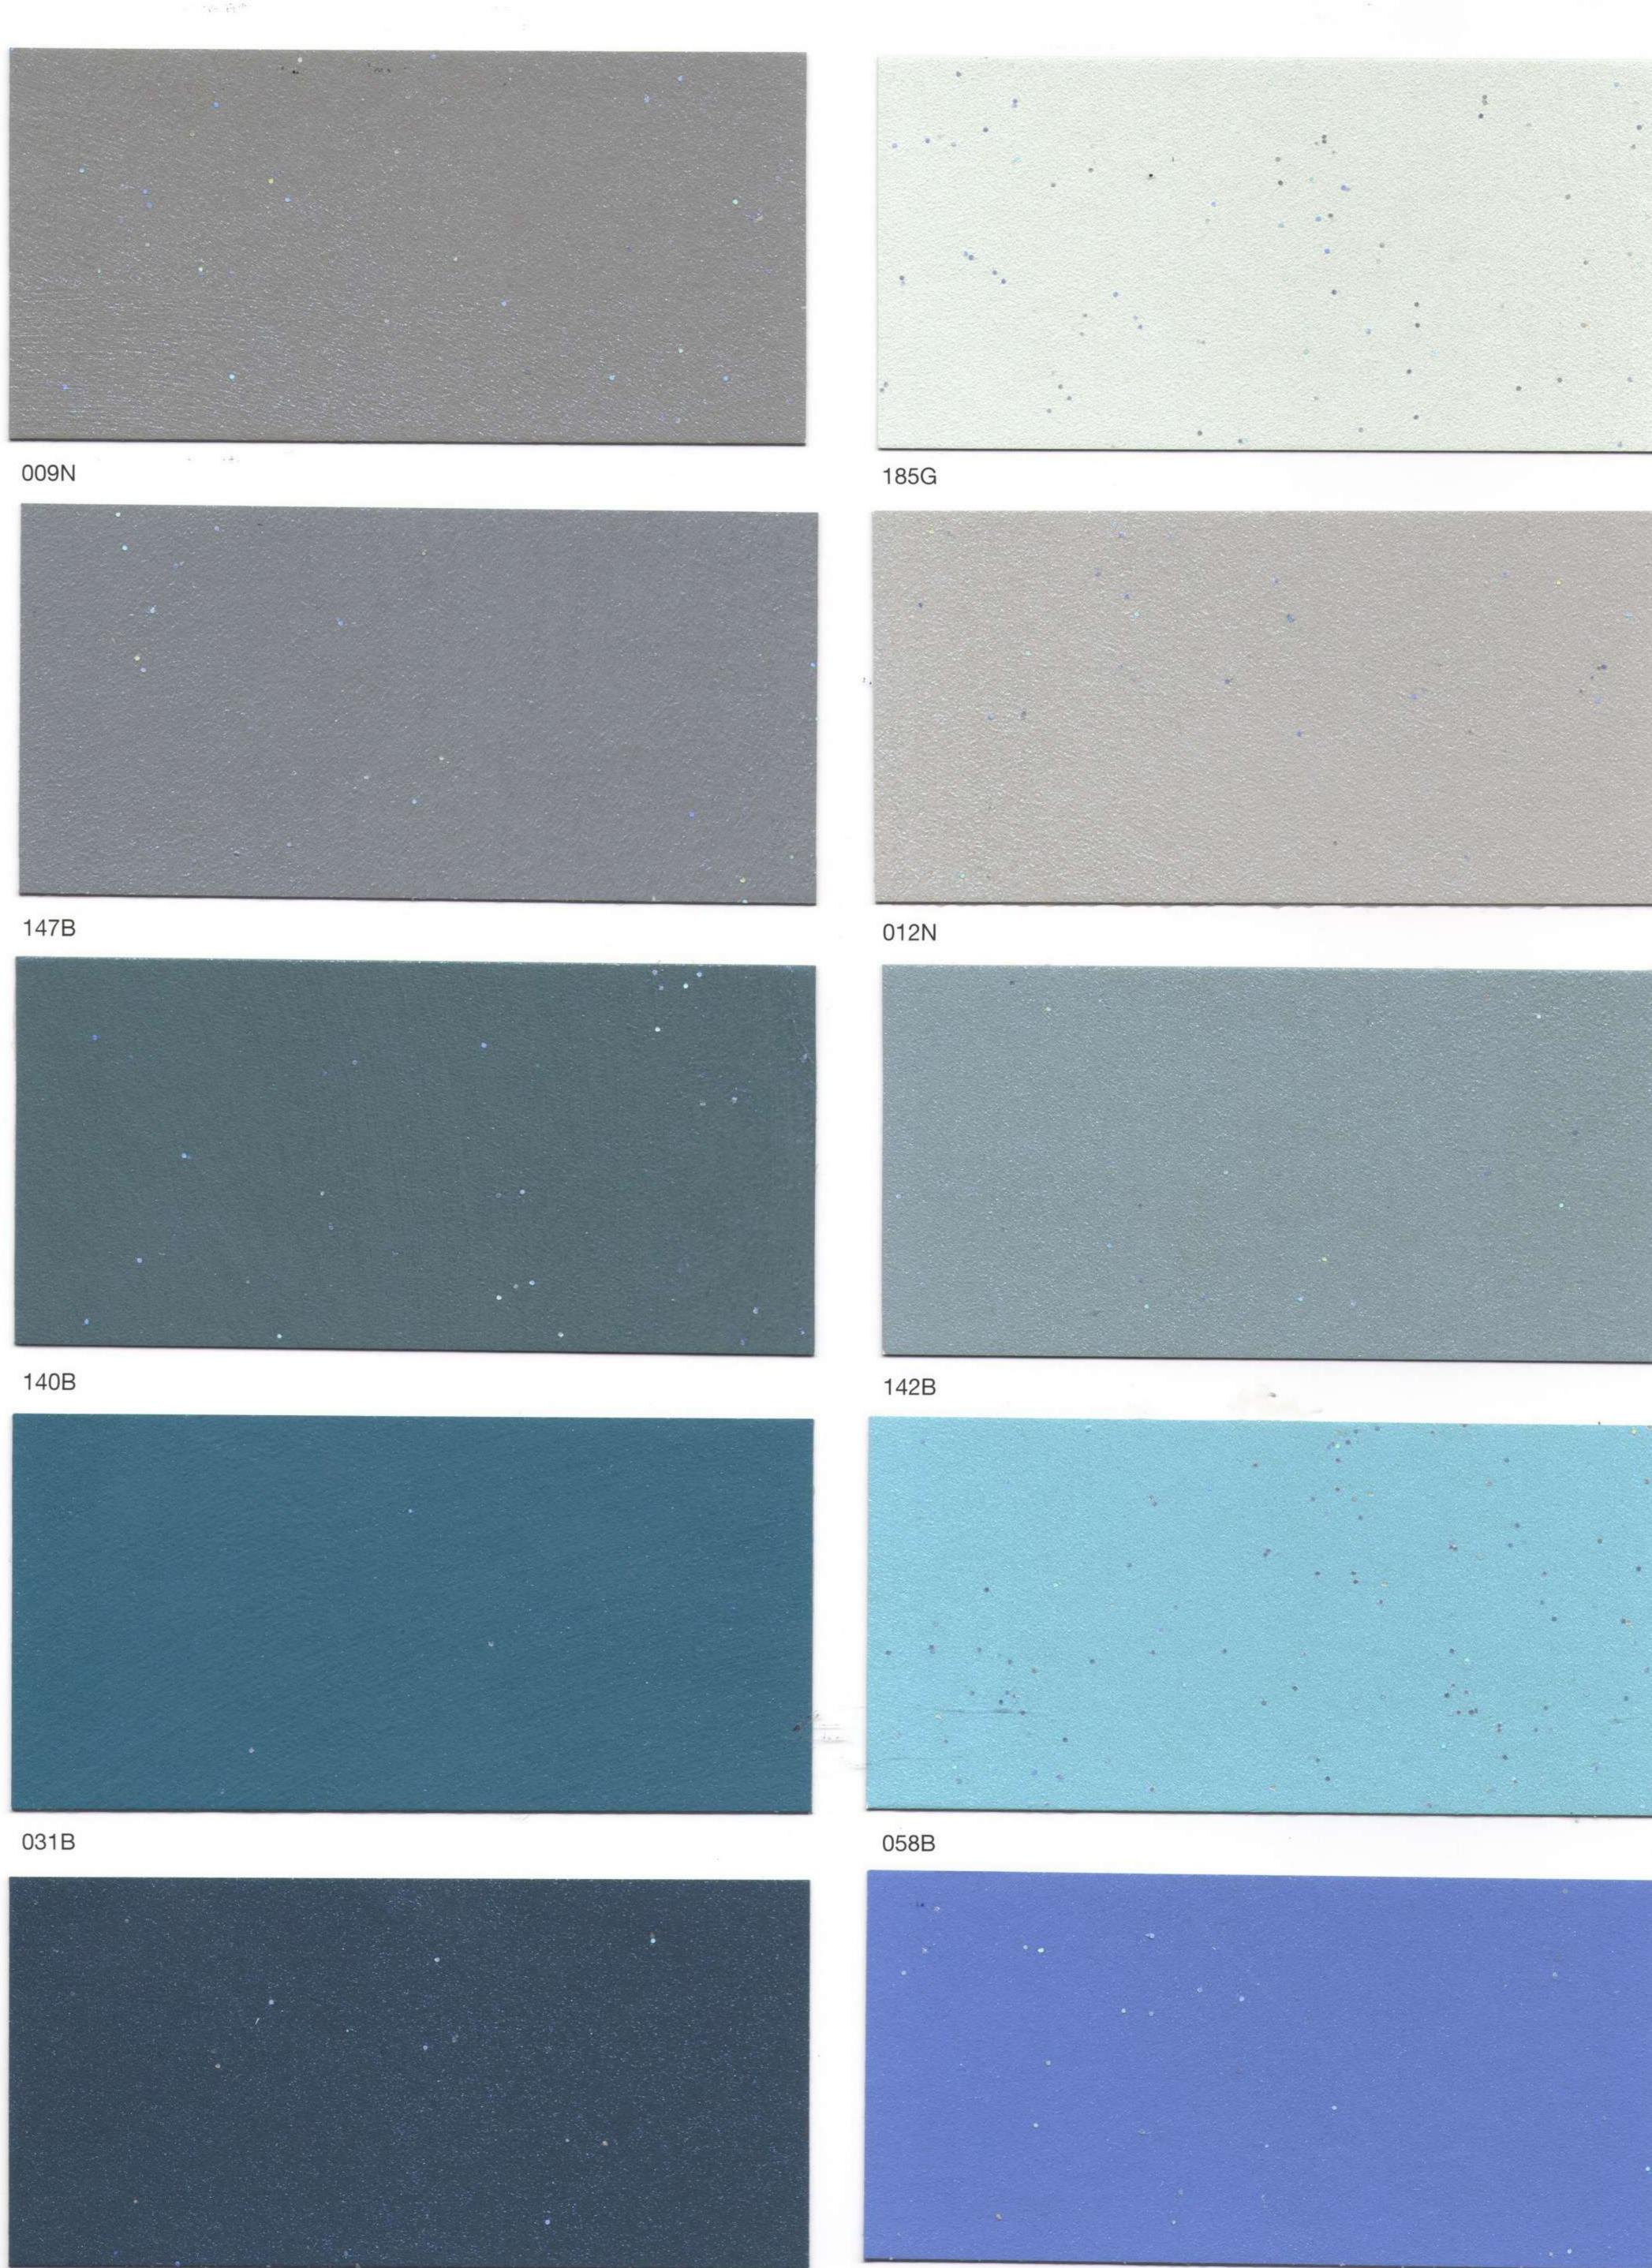

I colori di questa cartella sono ottenuti applicando MY\_ART su idropittura BRAVOCASA nella tinta indicata. / The colors in this catalogue are obtained by applying MY\_ART on the water-based wall paint BRAVOCASA in the color indicated. / Les couleurs de cette carte sont récrées avec une application de MY\_ART sur du BRAVOCASA dans la teinte indiquée. Цвета данного каталога получены с помощью нанесения MY\_ART на гладкую краску BRAVOCASA в указанном цвете. I colori di questa cartella sono ottenuti applicando MY\_ART su idropittura BRAVOCASA nella tinta indicata. / The colors in this catalogue are obtained by applying MY\_ART on the water-based wall paint BRAVOCASA in the color indicated. / Les couleurs de cette carte sont récrées avec une application de MY\_ART sur du BRAVOCASA dans la teinte indiquée. Цвета данного каталога получены с помощью нанесения MY\_ART на гладкую краску BRAVOCASA в указанном цвете.